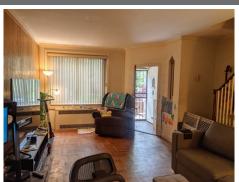

First Floor Consists of Living Room, Dining Room and Kitchen with door to Large Rear Deck. Second Floor Consists of Two Large Bedroom and a Full Bath. Walk-in Level Basement has a Front and Rear Entrance and Consists of Built-In Garage, One Finished Room and a 3/4 Bathroom.