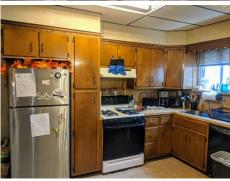

First Floor Consists of Living Room, Dining Room and Kitchen with door to Large Rear Deck. Second Floor Consists of Two Large Bedroom and a Full Bath. Walk-in Level Basement has a Front and Rear Entrance and Consists of Built-In Garage, One Finished Room and a 3/4 Bathroom.