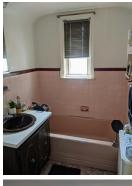

First Floor Consists of Living Room, Dining Room and Kitchen with door to Large Rear Deck. Second Floor Consists of Two Large Bedroom and a Full Bath. Walk-in Level Basement has a Front and Rear Entrance and Consists of Built-In Garage, One Finished Room and a 3/4 Bathroom.