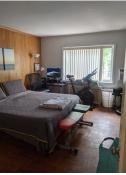

First Floor Consists of Living Room, Dining Room and Kitchen with door to Large Rear Deck. Second Floor Consists of Two Large Bedroom and a Full Bath. Walk-in Level Basement has a Front and Rear Entrance and Consists of Built-In Garage, One Finished Room and a 3/4 Bathroom.